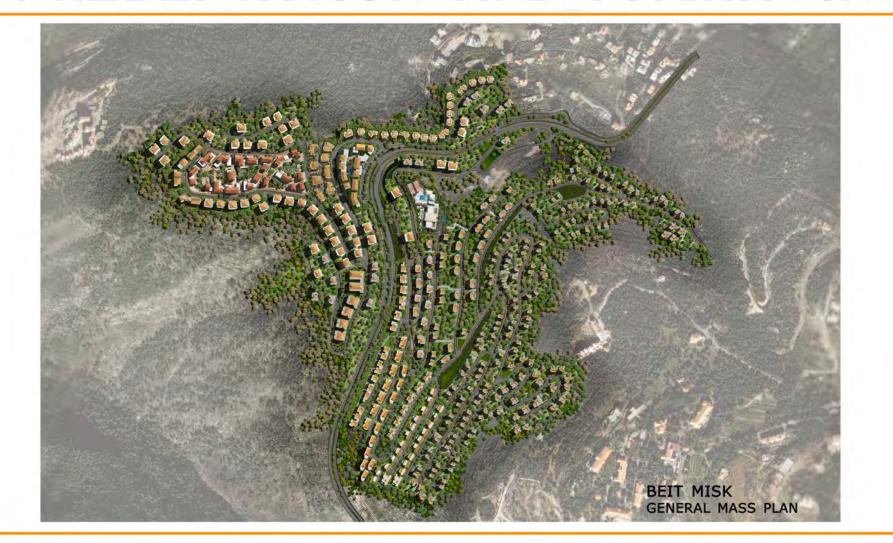

cated on the land frontage with a distance of 80 m creating the main site landmark. The mininimun distance between towers is 20 m and the maximum distance is 80 m.



area and a direct easy access to basements parking.





Site existing monument buildings reserved to become part of the retail venue.



**MARINA GARDENS - TANGIER** 

## Program

### Residential

### Apartments

The project consists of 3 types of apartments:

- a I bedroom apartment 45 m<sup>2</sup>
- b 2 bedrooms apartment 60 m<sup>2</sup>
- c 3 bedrooms apartment 90 m<sup>2</sup>
- with one parking lot for each apartment.

### **Tower Amenities**

### Hotel Style drop off





### Roof top pool & Recreation area



erga

MARINA GARDENS - TANGIER



MARINA GARDENS - TANGIER

erga AUGUST 2020

erga AUGUST 2020































































PURTFULIU