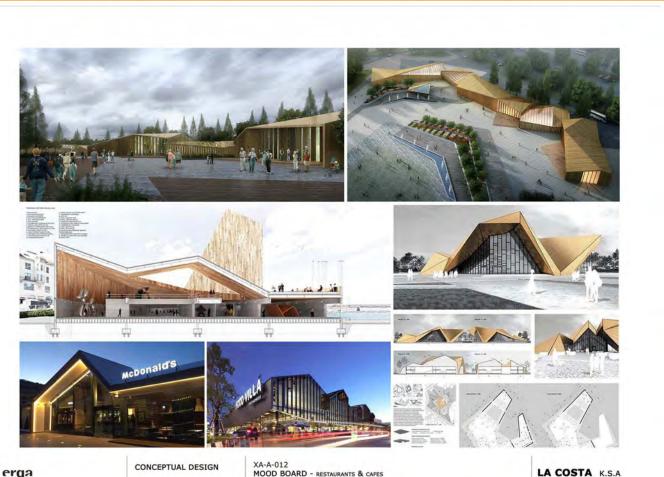

eight shall be counted into the maximum overall building height, which is not permitted to exceed 12.0m as measured from the External Ground Floor level.









### Examples of Pathways and Driveways

## WALKWAYS AND DRIVEWAYS

Ground-level pergolas, if proposed in the villa Walkways and Driveways materials to be either precast concrete pavers or insitu match the building facade

Walkways and Driveways





LOCATION:

A - 003 - SITE LOCATION PRIVATE RESIDENCE

MR. HISHAM ALSAYED ALHASHIM

## ergaprogress



OCTOBER 2020

LOCATION: ALJURF ABU DHABI A - 102 - GROUND FLOOR PRIVATE RESIDENCE

REVISION:

MR. HISHAM ALSAYED ALHASHIM



# ARCHITECTURAL PRESENTATION













XA-A-007 MOOD BOARD



# ARCHITECTURAL PRESENTATION





Simple and Elegant









## ARCHITECTURAL PRESENTATION









erga

CONCEPTUAL DESIGN

XA-A-101-5 ZONE 5 - GROUND FLOOR - PART 1

LA COSTA K.S.A









LA MER VILLA - DUBAI erga conceptual design May 2021











01 INTRODUCTION

INTRODUCTION

LUSAIL - QATAR

Lusail is a planned city in Qatar, located on the coast, in the northern part of the municipality of Al Daayen.

Lusail is located about 23 km north of the city centre of Doha, just north of the West Bay Lagoon, on over 38 km² and will eventually have the infrastructure to accommodate 450,000 people. Of these 450,000 people, it is estimated that 250,000 or less will be residents, 190,000 will be office workers and 60,000 will be retail workers.

It is planned to have marinas, residential areas, island resorts, commercial districts, luxury shopping and leisure facilities, and a golf co