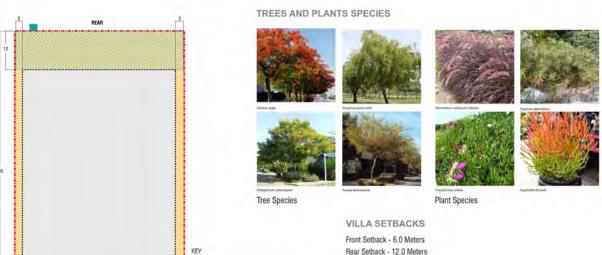

### PLOT AND GROUND FLOOR CONTROLS

Basic Planning Parameters

Allowable Zone for Ancillary Uses/ Structures Main Wila (Primary Building) Zone Vehicular Access Zone

Optional Pedestrian Access (where permissible)

ALJURF ABU DHABI

Side Setback - 3.0 Meters

MR. HISHAM ALSAYED ALHASHIN

ergaPROGRESS