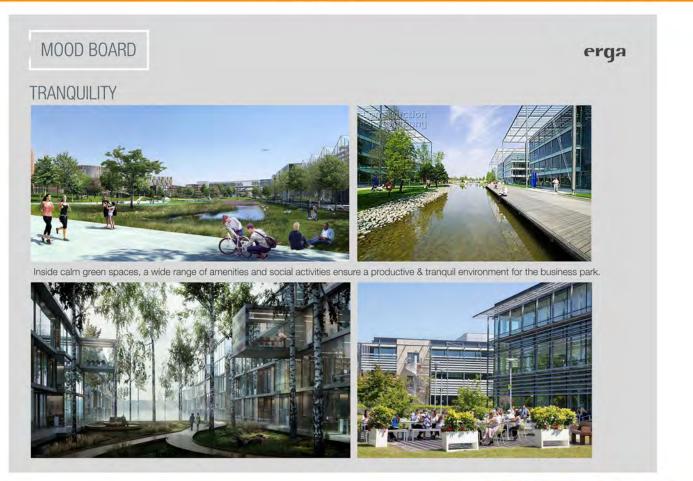

g carried out by the state-controlled developer Qatari Diar along with Parsons Corporation and

It is one of the proposed venues for the Qatar 2022 World Cup.

The planned Lusail Iconic Stadium, with a capacity of 80,000+ people, will host the opening and final matches of the 2022 FIFA World Cup.

Lusail Sports Arena is another sporting venue in the city and hosted matches of the 2015 World Men's Handball Championship.

Located just outside the city is the Losail International Circuit, which has hosted the Qatar motorcycle Grand Prix every year since 2004. Since 2007 it has been the opening round of the MotoGP world championship, and in 2008 floodlights were installed to the facility, making it the only race on the calendar to be held at night.









MOOD BOARD

ELEGANCE











































# ARCHITECTURAL PRESENTATION

## The Concept

### Towers Set up

8 Towers placed in a way to optimize the

4 main towers located on the land frontage with a distance of 80 m creating the main site landmark. The mininimun distance between towers is 20 m and the maximum distance is 80 m.



area and a direct easy access to basements parking.





Site existing monument buildings reserved to become part of the retail venue.



**MARINA GARDENS - TANGIER** 

## Program

### Residential

### Apartments

The project consists of 3 types of apartments:

- a I bedroom apartment 45 m<sup>2</sup>
- b 2 bedrooms apartment 60 m<sup>2</sup>
- c 3 bedrooms apartment 90 m<sup>2</sup>
- with one parking lot for each apartment.

### **Tower Amenities**

### Hotel Style drop off