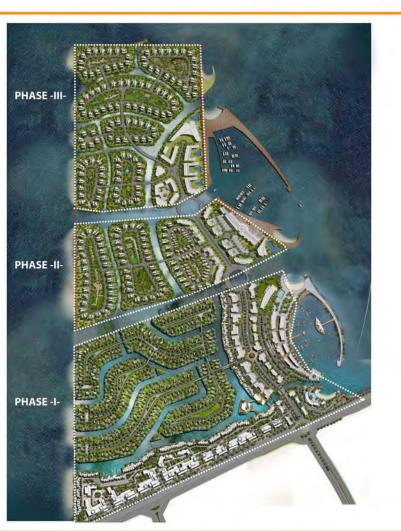

### Towers Set up

8 Towers placed in a way to optimize the

4 main towers located on the land frontage with a distance of 80 m creating the main site landmark. The mininimun distance between towers is 20 m and the maximum distance is 80 m.

area and a direct easy access to basements parking.

Site existing monument buildings reserved to become part of the retail venue.

**MARINA GARDENS - TANGIER** 