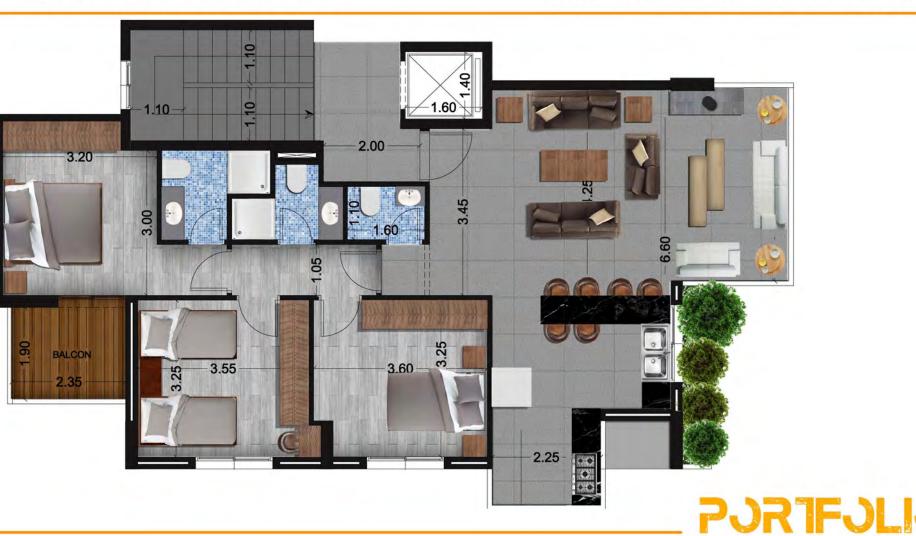

### Apartments

The project consists of 3 types of apartments:

- a I bedroom apartment 45 m<sup>2</sup>
- b 2 bedrooms apartment 60 m<sup>2</sup>
- c 3 bedrooms apartment 90 m<sup>2</sup>
- with one parking lot for each apartment.