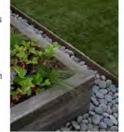

If a pergola is proposed to be located on a roof deck, its height shall be counted into the maximum overall building height, which is not permitted to exceed 12.0m as measured from the External Ground Floor level.