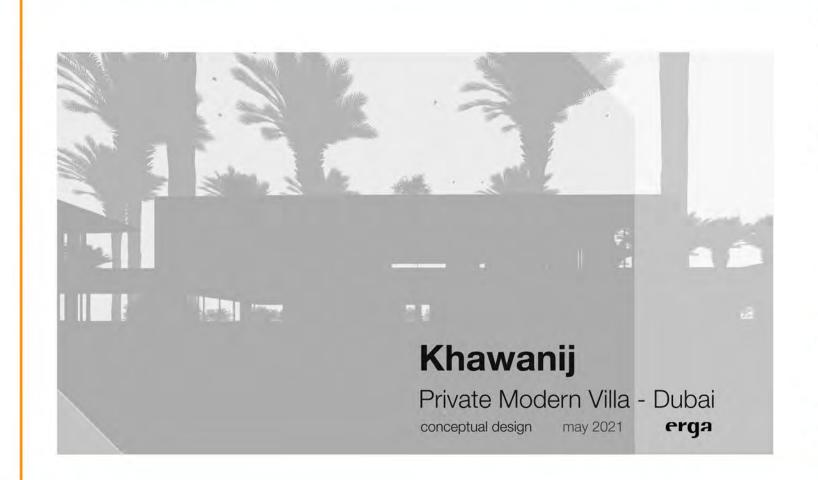

ea.

If a pergola is proposed to be located on a roof deck, its height shall be counted into the maximum overall building height, which is not permitted to exceed 12.0m as measured from the External Ground Floor level.









### Examples of Pathways and Driveways

## WALKWAYS AND DRIVEWAYS

Ground-level pergolas, if proposed in the villa Walkways and Driveways materials to be either precast concrete pavers or insitu match the building facade

Walkways and Driveways





LOCATION:

A - 003 - SITE LOCATION PRIVATE RESIDENCE

MR. HISHAM ALSAYED ALHASHIM

## ergaprogress



OCTOBER 2020

LOCATION: ALJURF ABU DHABI A - 102 - GROUND FLOOR PRIVATE RESIDENCE

REVISION:

MR. HISHAM ALSAYED ALHASHIM



# ARCHITECTURAL PRESENTATION













XA-A-007 MOOD BOARD



# ARCHITECTURAL PRESENTATION





Simple and Elegant









## ARCHITECTURAL PRESENTATION









erga

CONCEPTUAL DESIGN

XA-A-101-5 ZONE 5 - GROUND FLOOR - PART 1

LA COSTA K.S.A









LA MER VILLA - DUBAI erga conceptual design May 2021











01 INTRODUCTION

INTRODUCTION

LUSAIL - QATAR

Lusail is a planned city in Qatar, located on the coast, in the northern part of the municipality of Al Daayen.

Lusail is located about 23 km north of the city centre of Doha, just north of the West Bay Lagoon, on over 38 km² and will eventually have the infrastructure to accommodate 450,000 people. Of these 450,000 people, it is estimated that 250,000 or less will be residents, 190,000 will be office workers and 60,000 will be retail workers.

It is planned to have marinas, residential areas, island resorts, commercial