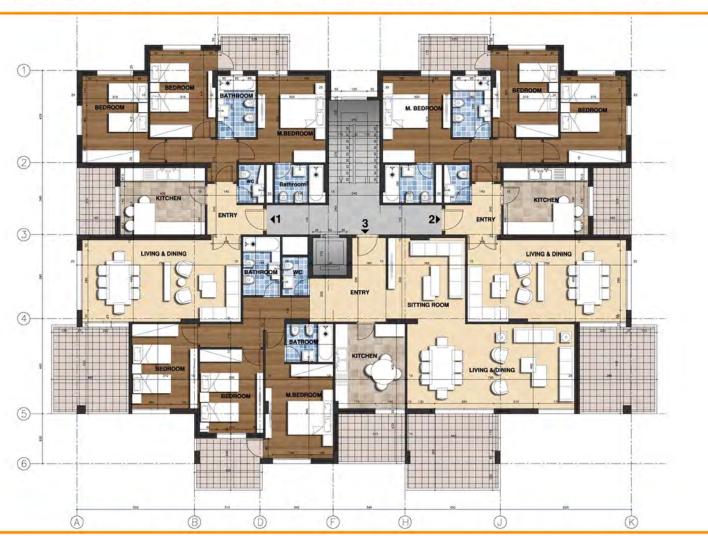

### Apartments

The project consists of 3 types of apartments:

- a I bedroom apartment 45 m<sup>2</sup>
- b 2 bedrooms apartment 60 m<sup>2</sup>
- c 3 bedrooms apartment 90 m<sup>2</sup>
- with one parking lot for each apartment.