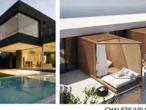

tate-controlled developer Qatari Diar along with Parsons Corporation and

It is one of the proposed venues for the Qatar 2022 World Cup.

The planned Lusail Iconic Stadium, with a capacity of 80,000+ people, will host the opening and final matches of the 2022 FIFA World Cup.

Lusail Sports Arena is another sporting venue in the city and hosted matches of the 2015 World Men's Handball Championship.

Located just outside the city is the Losail International Circuit, which has hosted the Qatar motorcycle Grand Prix every year since 2004. Since 2007 it has been the opening round of the MotoGP world championship, and in 2008 floodlights were installed to the facility, making it the only race on the calendar to be held at night.









MOOD BOARD

ELEGANCE











































# ARCHITECTURAL PRESENTATION

## The Concept

### Towers Set up

8 Towers placed in a way to optimize the

4 main towers located on the land frontage with a distance of 80 m creating the main site landmark. The mininimun distance between towers is 20 m and the maximum distance is 80 m.



area and a direct easy access to basements parking.





Site existing monument buildings reserved to become part of the retail venue.



**MARINA GARDENS - TANGIER** 

## Program

### Residential

### Apartments

The project consists of 3 types of apartments:

- a I bedroom apartment 45 m<sup>2</sup>
- b 2 bedrooms apartment 60 m<sup>2</sup>
- c 3 bedrooms apartment 90 m<sup>2</sup>
- with one parking lot for each apartment.

### **Tower Amenities**

### Hotel Style drop off





### Roof top pool