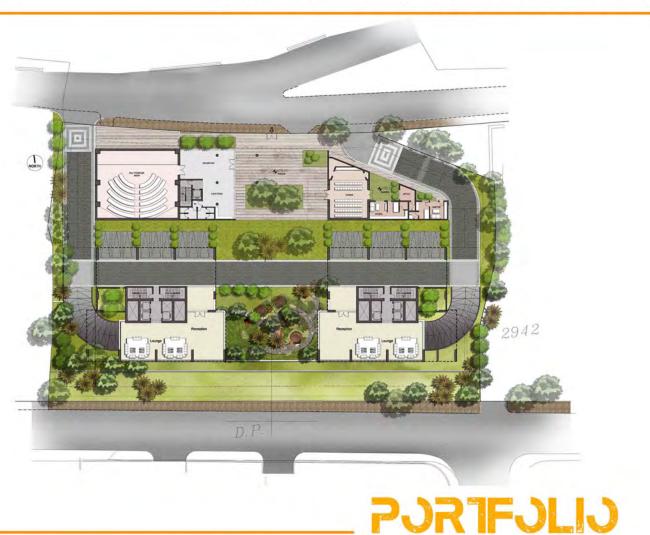

located on the land frontage with a distance of 80 m creating the main site landmark. The mininimun distance between towers is 20 m and the maximum distance is 80 m.



area and a direct easy access to basements parking.





Site existing monument buildings reserved to become part of the retail venue.



**MARINA GARDENS - TANGIER** 

## Program

### Residential

### Apartments

The project consists of 3 types of apartments:

- a I bedroom apartment 45 m<sup>2</sup>
- b 2 bedrooms apartment 60 m<sup>2</sup>
- c 3 bedrooms apartment 90 m<sup>2</sup>
- with one parking lot for each apartment.

### **Tower Amenities**

### Hotel Style drop off





### Roof top pool & Recreation area



erga

MARINA GARDENS - TANGIER



MARINA GARDENS - TANGIER

erga AUGUST 2020

erga AUGUST 2020































































PURTFULIU