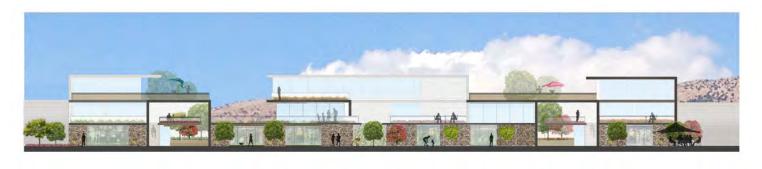

ce of 80 m creating the main site landmark. The mininimun distance between towers is 20 m and the maximum distance is 80 m.



area and a direct easy access to basements parking.





Site existing monument buildings reserved to become part of the retail venue.



**MARINA GARDENS - TANGIER** 

## Program

### Residential

### Apartments

The project consists of 3 types of apartments:

- a I bedroom apartment 45 m<sup>2</sup>
- b 2 bedrooms apartment 60 m<sup>2</sup>
- c 3 bedrooms apartment 90 m<sup>2</sup>
- with one parking lot for each apartment.

### **Tower Amenities**

### Hotel Style drop off





### Roof top pool & Recreation area



erga

MARINA GARDENS - TANGIER



MARINA GARDENS - TANGIER

erga AUGUST 2020

erga AUGUST 2020































































PURTFULIU