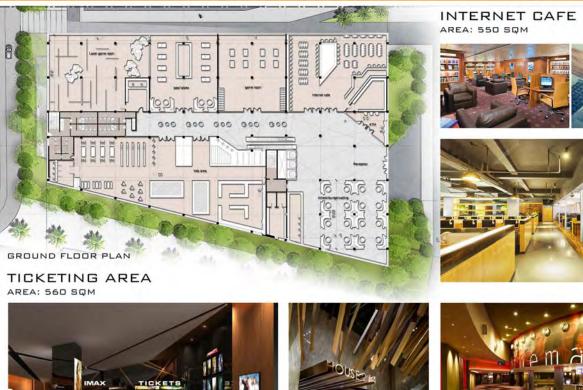

ght shall be counted into the maximum overall building height, which is not permitted to exceed 12.0m as measured from the External Ground Floor level.









### Examples of Pathways and Driveways

## WALKWAYS AND DRIVEWAYS

Ground-level pergolas, if proposed in the villa Walkways and Driveways materials to be either precast concrete pavers or insitu match the building facade

Walkways and Driveways





LOCATION:

A - 003 - SITE LOCATION PRIVATE RESIDENCE

MR. HISHAM ALSAYED ALHASHIM

## ergaprogress



OCTOBER 2020

LOCATION: ALJURF ABU DHABI A - 102 - GROUND FLOOR PRIVATE RESIDENCE

REVISION:

MR. HISHAM ALSAYED ALHASHIM



# ARCHITECTURAL PRESENTATION













XA-A-007 MOOD BOARD



# ARCHITECTURAL PRESENTATION





Simple and Elegant









## ARCHITECTURAL PRESENTATION









erga

CONCEPTUAL DESIGN

XA-A-101-5 ZONE 5 - GROUND FLOOR - PART 1

LA COSTA K.S.A









LA MER VILLA - DUBAI erga conceptual design May 2021











01 INTRODUCTION

INTRODUCTION

LUSAIL - QATAR

Lusail is a planned city in Qatar, located on the coast, in the northern part of the municipality of Al Daayen.

Lusail is located about 23 km north of the city centre of Doha, just north of the West Bay Lagoon, on over 38 km² and will eventually have the infrastructure to accommodate 450,000 people. Of these 450,000 people, it is estimated that 250,000 or less will be residents, 190,000 will be office workers and 60,000 will be retail workers.

It is planned to have marinas, residential areas, island resorts, commercial districts, luxury shopping and leisure facilities, and a golf cour