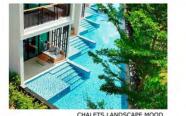

he state-controlled developer Qatari Diar along with Parsons Corporation and

It is one of the proposed venues for the Qatar 2022 World Cup.

The planned Lusail Iconic Stadium, with a capacity of 80,000+ people, will host the opening and final matches of the 2022 FIFA World Cup.

Lusail Sports Arena is another sporting venue in the city and hosted matches of the 2015 World Men's Handball Championship.

Located just outside the city is the Losail International Circuit, which has hosted the Qatar motorcycle Grand Prix every year since 2004. Since 2007 it has been the opening round of the MotoGP world championship, and in 2008 floodlights were installed to the facility, making it the only race on the calendar to be held at night.









MOOD BOARD

ELEGANCE











































# ARCHITECTURAL PRESENTATION

## The Concept

### Towers Set up

8 Towers placed in a way to optimize the

4 main towers located on the land frontage with a distance of 80 m creating the main site landmark. The mininimun distance between towers is 20 m and the maximum distance is 80 m.



area and a direct easy access to basements parking.





Site existing monument buildings reserved to become part of the retail venue.



**MARINA GARDENS - TANGIER** 

## Program

### Residential

### Apartments

The project consists of 3 types of apartments:

- a I bedroom apartment 45 m<sup>2</sup>
- b 2 bedrooms apartment 60 m<sup>2</sup>
- c 3 bedrooms apartment 90 m<sup>2</sup>
- with one parking lot for each apartment.

### **Tower Amenities**

### Hotel Style drop off





### Roof top p