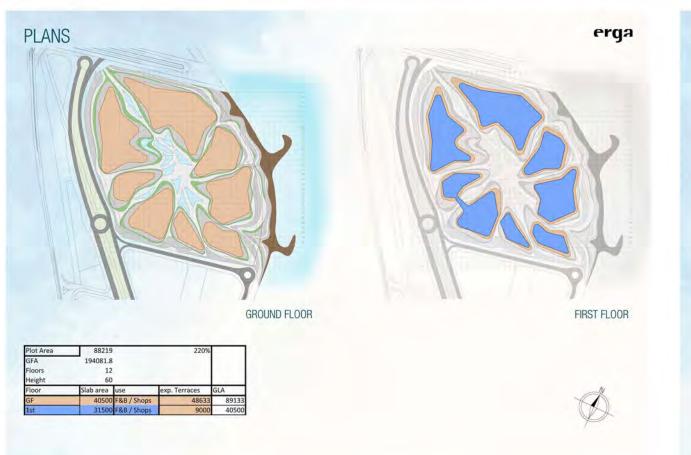

### PLOT AND GROUND FLOOR CONTROLS

Basic Planning Parameters

Allowable Zone for Ancillary Uses/ Structures Main Wila (Primary Building) Zone Vehicular Access Zone

Optional Pedestrian Access (where permissible)