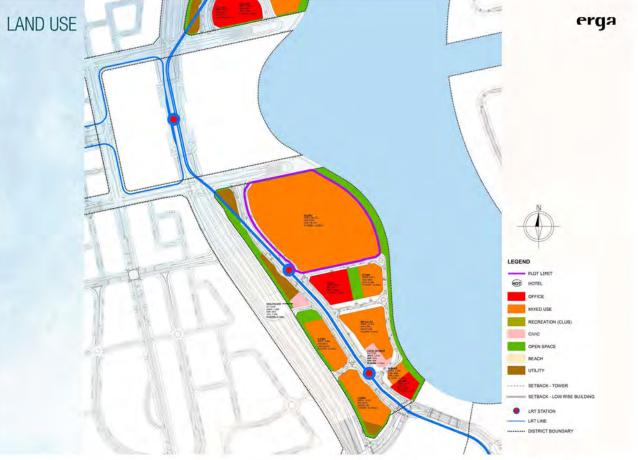

### Towers Set up

8 Towers placed in a way to optimize the

4 main towers located on the land frontage with a distance of 80 m creating the main site landmark. The mininimun distance between towers is 20 m and the maximum distance is 80 m.

area and a direct easy access to basements parking.

Site existing monument buildings reserved to become part of the retail venue.

**MARINA GARDENS - TANGIER** 