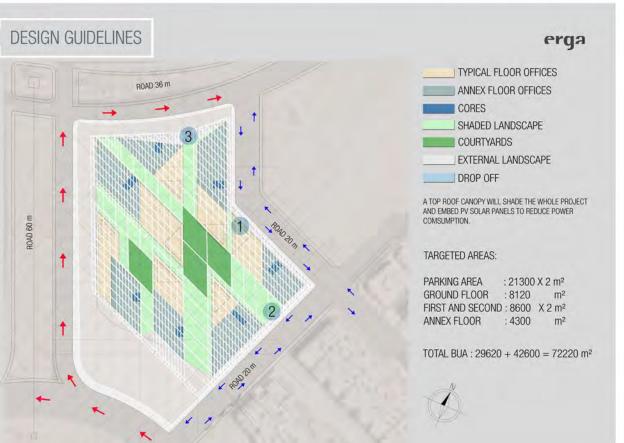

### PLOT AND GROUND FLOOR CONTROLS

Basic Planning Parameters

Allowable Zone for Ancillary Uses/ Structures Main Wila (Primary Building) Zone Vehicular Access Zone

Optional Pedestrian Access (where permissible)