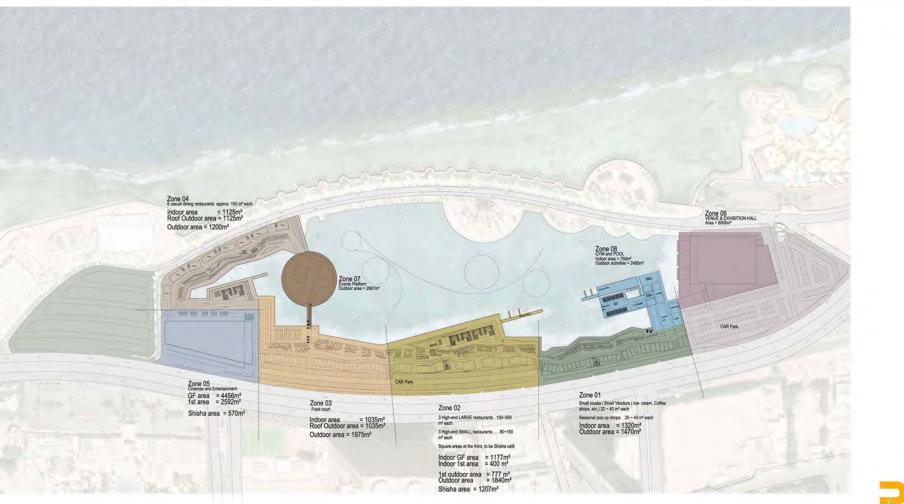

eed 12.0m as measured from the External Ground Floor level.









### Examples of Pathways and Driveways

## WALKWAYS AND DRIVEWAYS

Ground-level pergolas, if proposed in the villa Walkways and Driveways materials to be either precast concrete pavers or insitu match the building facade

Walkways and Driveways





LOCATION:

A - 003 - SITE LOCATION PRIVATE RESIDENCE

MR. HISHAM ALSAYED ALHASHIM

## ergaprogress



OCTOBER 2020

LOCATION: ALJURF ABU DHABI A - 102 - GROUND FLOOR PRIVATE RESIDENCE

REVISION:

MR. HISHAM ALSAYED ALHASHIM



# ARCHITECTURAL PRESENTATION













XA-A-007 MOOD BOARD



# ARCHITECTURAL PRESENTATION





Simple and Elegant









## ARCHITECTURAL PRESENTATION









erga

CONCEPTUAL DESIGN

XA-A-101-5 ZONE 5 - GROUND FLOOR - PART 1

LA COSTA K.S.A









LA MER VILLA - DUBAI erga conceptual design May 2021











01 INTRODUCTION

INTRODUCTION

LUSAIL - QATAR

Lusail is a planned city in Qatar, located on the coast, in the northern part of the municipality of Al Daayen.

Lusail is located about 23 km north of the city centre of Doha, just north of the West Bay Lagoon, on over 38 km² and will eventually have the infrastructure to accommodate 450,000 people. Of these 450,000 people, it is estimated that 250,000 or less will be residents, 190,000 will be office workers and 60,000 will be retail workers.

It is planned to have marinas, residential areas, island resorts, commercial districts, luxury shopping and leisure facilities, and a golf course community, man made islands and several entertainment districts. Construction is still on