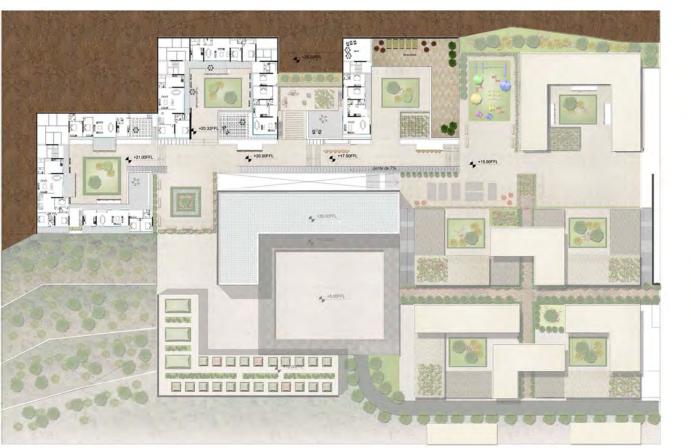

## Program

### Residential

### Apartments

The project consists of 3 types of apartments:

- a I bedroom apartment 45 m<sup>2</sup>
- b 2 bedrooms apartment 60 m<sup>2</sup>
- c 3 bedrooms apartment 90 m<sup>2</sup>
- with one parking lot for each apartment.

### **Tower Amenities**