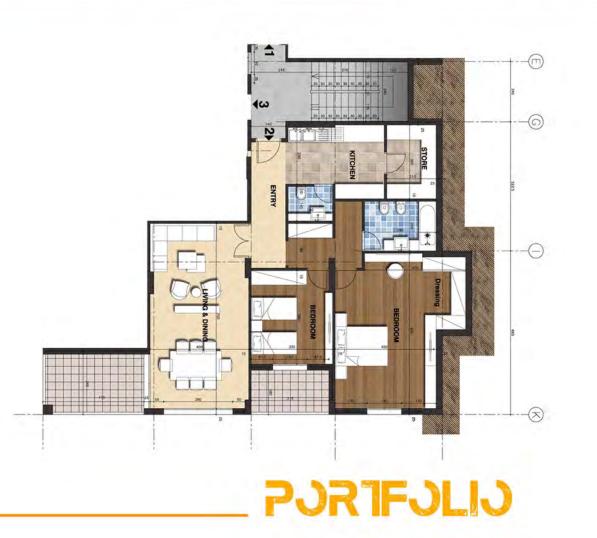

### Apartments

The project consists of 3 types of apartments:

- a I bedroom apartment 45 m<sup>2</sup>
- b 2 bedrooms apartment 60 m<sup>2</sup>
- c 3 bedrooms apartment 90 m<sup>2</sup>
- with one parking lot for each apartment.