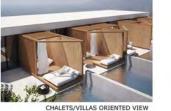

te-controlled developer Qatari Diar along with Parsons Corporation and

It is one of the proposed venues for the Qatar 2022 World Cup.

The planned Lusail Iconic Stadium, with a capacity of 80,000+ people, will host the opening and final matches of the 2022 FIFA World Cup.

Lusail Sports Arena is another sporting venue in the city and hosted matches of the 2015 World Men's Handball Championship.

Located just outside the city is the Losail International Circuit, which has hosted the Qatar motorcycle Grand Prix every year since 2004. Since 2007 it has been the opening round of the MotoGP world championship, and in 2008 floodlights were installed to the facility, making it the only race on the calendar to be held at night.









MOOD BOARD

ELEGANCE











































# ARCHITECTURAL PRESENTATION

## The Concept

### Towers Set up

8 Towers placed in a way to optimize the

4 main towers located on the land frontage with a distance of 80 m creating the main site landmark. The mininimun distance between towers is 20 m and the maximum distance is 80 m.



area and a direct easy access to basements parking.





Site existing monument buildings reserved to become part of the retail venue.



**MARINA GARDENS - TANGIER** 

## Program

### Residential

### Apartments

The project consists of 3 types of apartments:

- a I bedroom apartment 45 m<sup>2</sup>
- b 2 bedrooms apartment 60 m<sup>2</sup>
- c 3 bedrooms apartment 90 m<sup>2</sup>
- with one parking lot for each apartment.

### **Tower Amenities**

### Hotel Style drop off





### Roof top pool &