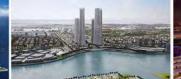

### Towers Set up

8 Towers placed in a way to optimize the

4 main towers located on the land frontage with a distance of 80 m creating the main site landmark. The mininimun distance between towers is 20 m and the maximum distance is 80 m.

area and a direct easy access to basements parking.

Site existing monument buildings reserved to become part of the retail venue.

**MARINA GARDENS - TANGIER** 