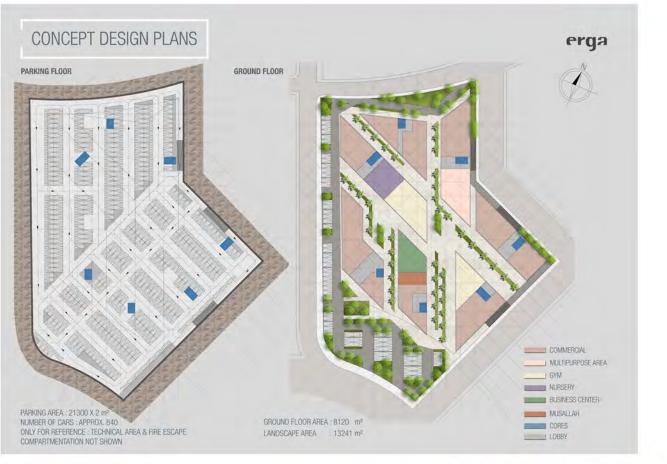

d out by the state-controlled developer Qatari Diar along with Parsons Corporation and

It is one of the proposed venues for the Qatar 2022 World Cup.

The planned Lusail Iconic Stadium, with a capacity of 80,000+ people, will host the opening and final matches of the 2022 FIFA World Cup.

Lusail Sports Arena is another sporting venue in the city and hosted matches of the 2015 World Men's Handball Championship.

Located just outside the city is the Losail International Circuit, which has hosted the Qatar motorcycle Grand Prix every year since 2004. Since 2007 it has been the opening round of the MotoGP world championship, and in 2008 floodlights were installed to the facility, making it the only race on the calendar to be held at night.









MOOD BOARD

ELEGANCE











































# ARCHITECTURAL PRESENTATION

## The Concept

### Towers Set up

8 Towers placed in a way to optimize the

4 main towers located on the land frontage with a distance of 80 m creating the main site landmark. The mininimun distance between towers is 20 m and the maximum distance is 80 m.



area and a direct easy access to basements parking.





Site existing monument buildings reserved to become part of the retail venue.



**MARINA GARDENS - TANGIER** 

## Program

### Residential

### Apartments

The project consists of 3 types of apartments:

- a I bedroom apartment 45 m<sup>2</sup>
- b 2 bedrooms apartment 60 m<sup>2</sup>
- c 3 bedrooms apartment 90 m<sup>2</sup>
- with one parking lot for each apartment.

### **Tower Amenities**

### Hotel Style drop off





###