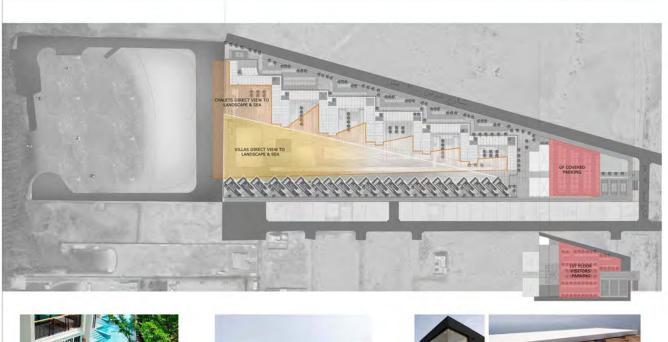

the state-controlled developer Qatari Diar along with Parsons Corporation and

It is one of the proposed venues for the Qatar 2022 World Cup.

The planned Lusail Iconic Stadium, with a capacity of 80,000+ people, will host the opening and final matches of the 2022 FIFA World Cup.

Lusail Sports Arena is another sporting venue in the city and hosted matches of the 2015 World Men's Handball Championship.

Located just outside the city is the Losail International Circuit, which has hosted the Qatar motorcycle Grand Prix every year since 2004. Since 2007 it has been the opening round of the MotoGP world championship, and in 2008 floodlights were installed to the facility, making it the only race on the calendar to be held at night.









MOOD BOARD

ELEGANCE











































# ARCHITECTURAL PRESENTATION

## The Concept

### Towers Set up

8 Towers placed in a way to optimize the

4 main towers located on the land frontage with a distance of 80 m creating the main site landmark. The mininimun distance between towers is 20 m and the maximum distance is 80 m.



area and a direct easy access to basements parking.





Site existing monument buildings reserved to become part of the retail venue.



**MARINA GARDENS - TANGIER** 

## Program

### Residential

### Apartments

The project consists of 3 types of apartments:

- a I bedroom apartment 45 m<sup>2</sup>
- b 2 bedrooms apartment 60 m<sup>2</sup>
- c 3 bedrooms apartment 90 m<sup>2</sup>
- with one parking lot for each apartment.

### **Tower Amenities**

### Hotel Style drop off





### Roof top