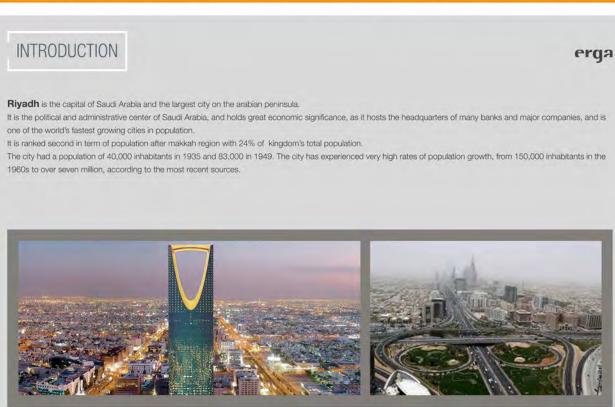

LUSAIL - QATAR

Lusail is a planned city in Qatar, located on the coast, in the northern part of the municipality of Al Daayen.

Lusail is located about 23 km north of the city centre of Doha, just north of the West Bay Lagoon, on over 38 km² and will eventually have the infrastructure to accommodate 450,000 people. Of these 450,000 people, it is estimated that 250,000 or less will be residents, 190,000 will be office workers and 60,000 will be retail workers.