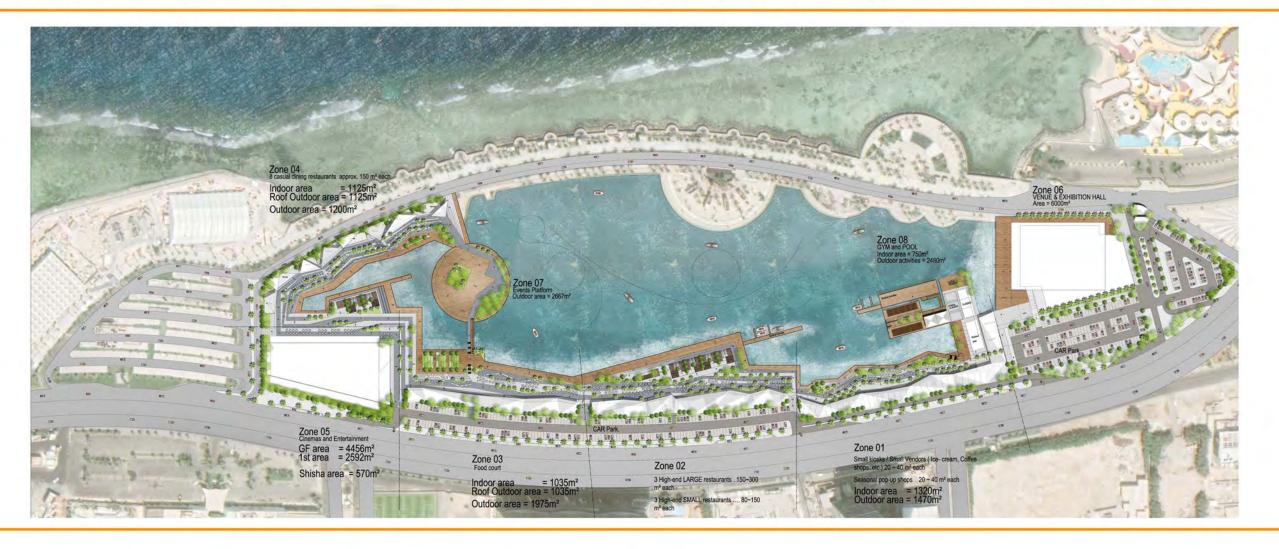

the land frontage with a distance of 80 m creating the main site landmark. The mininimun distance between towers is 20 m and the maximum distance is 80 m.



area and a direct easy access to basements parking.





Site existing monument buildings reserved to become part of the retail venue.



**MARINA GARDENS - TANGIER** 

## Program

### Residential

### Apartments

The project consists of 3 types of apartments:

- a I bedroom apartment 45 m<sup>2</sup>
- b 2 bedrooms apartment 60 m<sup>2</sup>
- c 3 bedrooms apartment 90 m<sup>2</sup>
- with one parking lot for each apartment.

### **Tower Amenities**

### Hotel Style drop off





### Roof top pool & Recreation area



erga

MARINA GARDENS - TANGIER



MARINA GARDENS - TANGIER

erga AUGUST 2020

erga AUGUST 2020































































PURTFULIU