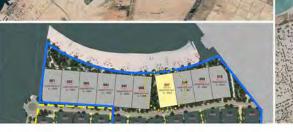

ALJURF ABU DHABI

Side Setback - 3.0 Meters

MR. HISHAM ALSAYED ALHASHIN

ergaPROGRESS

LOCATION:

A - 003 - SITE LOCATION PRIVATE RESIDENCE

MR. HISHAM ALSAYED ALHASHIM