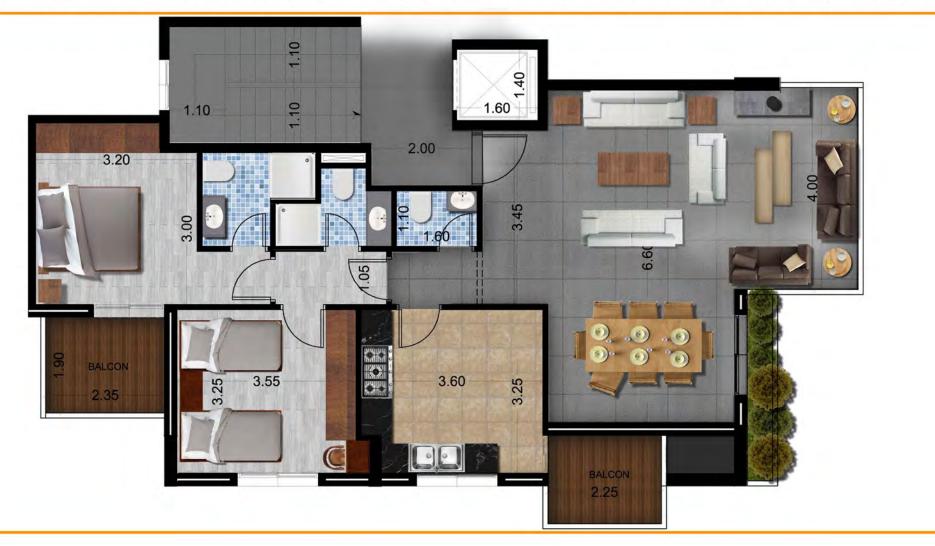

### Apartments

The project consists of 3 types of apartments:

- a I bedroom apartment 45 m<sup>2</sup>
- b 2 bedrooms apartment 60 m<sup>2</sup>
- c 3 bedrooms apartment 90 m<sup>2</sup>
- with one parking lot for each apartment.