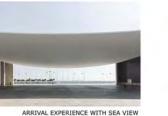

state-controlled developer Qatari Diar along with Parsons Corporation and

It is one of the proposed venues for the Qatar 2022 World Cup.

The planned Lusail Iconic Stadium, with a capacity of 80,000+ people, will host the opening and final matches of the 2022 FIFA World Cup.

Lusail Sports Arena is another sporting venue in the city and hosted matches of the 2015 World Men's Handball Championship.

Located just outside the city is the Losail International Circuit, which has hosted the Qatar motorcycle Grand Prix every year since 2004. Since 2007 it has been the opening round of the MotoGP world championship, and in 2008 floodlights were installed to the facility, making it the only race on the calendar to be held at night.









MOOD BOARD

ELEGANCE











































# ARCHITECTURAL PRESENTATION

## The Concept

### Towers Set up

8 Towers placed in a way to optimize the

4 main towers located on the land frontage with a distance of 80 m creating the main site landmark. The mininimun distance between towers is 20 m and the maximum distance is 80 m.



area and a direct easy access to basements parking.





Site existing monument buildings reserved to become part of the retail venue.



**MARINA GARDENS - TANGIER** 

## Program

### Residential

### Apartments

The project consists of 3 types of apartments:

- a I bedroom apartment 45 m<sup>2</sup>
- b 2 bedrooms apartment 60 m<sup>2</sup>
- c 3 bedrooms apartment 90 m<sup>2</sup>
- with one parking lot for each apartment.

### **Tower Amenities**

### Hotel Style drop off





### Roof top poo