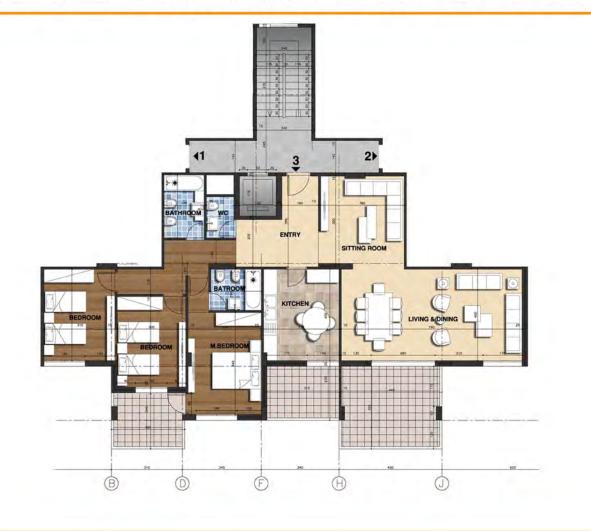

### Apartments

The project consists of 3 types of apartments:

- a I bedroom apartment 45 m<sup>2</sup>
- b 2 bedrooms apartment 60 m<sup>2</sup>
- c 3 bedrooms apartment 90 m<sup>2</sup>
- with one parking lot for each apartment.