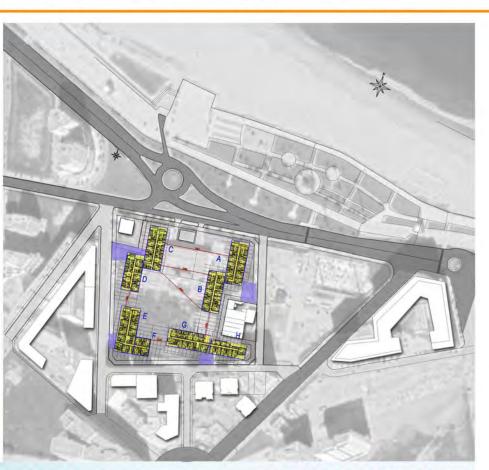

### Towers Set up

8 Towers placed in a way to optimize the

4 main towers located on the land frontage with a distance of 80 m creating the main site landmark. The mininimun distance between towers is 20 m and the maximum distance is 80 m.

area and a direct easy access to basements parking.

Site existing monument buildings reserved to become part of the retail venue.

**MARINA GARDENS - TANGIER** 