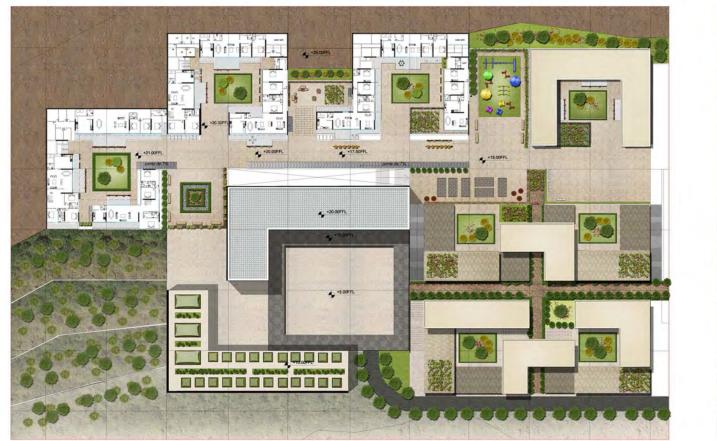

## Program

### Residential

### Apartments

The project consists of 3 types of apartments:

- a I bedroom apartment 45 m<sup>2</sup>
- b 2 bedrooms apartment 60 m<sup>2</sup>
- c 3 bedrooms apartment 90 m<sup>2</sup>
- with one parking lot for each apartment.

### **Tower Amenities**