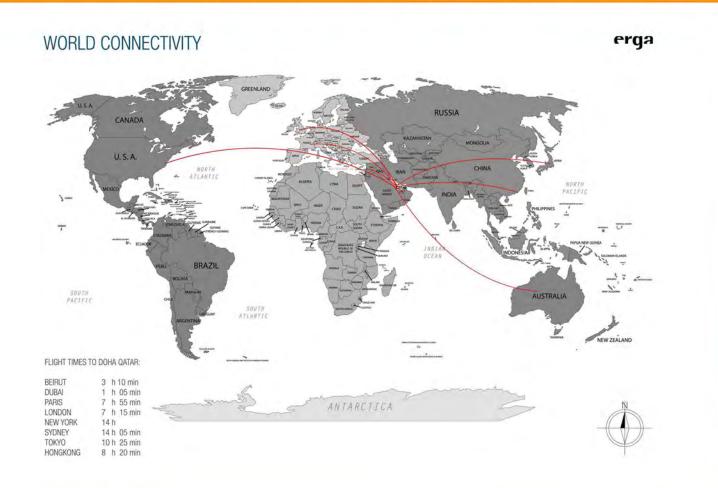

LUSAIL - QATAR

Lusail is a planned city in Qatar, located on the coast, in the northern part of the municipality of Al Daayen.

Lusail is located about 23 km north of the city centre of Doha, just north of the West Bay Lagoon, on over 38 km² and will eventually have the infrastructure to accommodate 450,000 people. Of these 450,000 people, it is estimated that 250,000 or less will be residents, 190,000 will be office workers and 60,000 will be retail workers.

It is planned to have marinas, residential areas, island resorts, commercial districts, luxury shopping and leisure facilities, and a golf course community, man made islands and several entertainment districts. Construction is still ongoing. Development is being carried out by the state-controlled developer Qatari Diar along with Parsons Corporation and

It is one of the proposed venues for the Qatar 2022 World Cup.

The planned Lusail Iconic Stadium, with a capacity of 80,000+ people, will host the opening and final matches of the 2022 FIFA World Cup.

Lusail Sports Arena is another sporting venue in the city and hosted matches of the 2015 World Men's Handball Championship.

Located just outside the city is the Losail International Circuit, which has hosted the Qatar motorcycle Grand Prix every year since 2004. Since 2007 it has been the opening round of the MotoGP world championship, and in 2008 floodlights were installed to the facility, making it the only race on the calendar to be held at night.