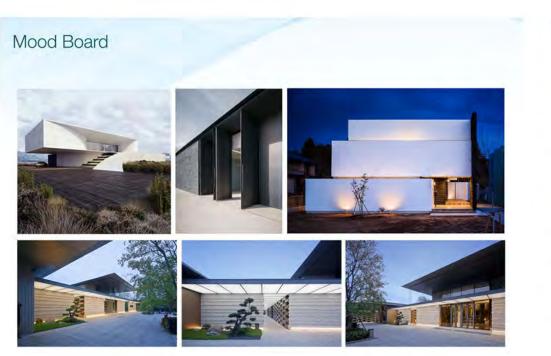

.









### Examples of Pathways and Driveways

## WALKWAYS AND DRIVEWAYS

Ground-level pergolas, if proposed in the villa Walkways and Driveways materials to be either precast concrete pavers or insitu match the building facade

Walkways and Driveways





LOCATION:

A - 003 - SITE LOCATION PRIVATE RESIDENCE

MR. HISHAM ALSAYED ALHASHIM

## ergaprogress



OCTOBER 2020

LOCATION: ALJURF ABU DHABI A - 102 - GROUND FLOOR PRIVATE RESIDENCE

REVISION:

MR. HISHAM ALSAYED ALHASHIM



# ARCHITECTURAL PRESENTATION













XA-A-007 MOOD BOARD



# ARCHITECTURAL PRESENTATION





Simple and Elegant









## ARCHITECTURAL PRESENTATION









erga

CONCEPTUAL DESIGN

XA-A-101-5 ZONE 5 - GROUND FLOOR - PART 1

LA COSTA K.S.A









LA MER VILLA - DUBAI erga conceptual design May 2021











01 INTRODUCTION

INTRODUCTION

LUSAIL - QATAR

Lusail is a planned city in Qatar, located on the coast, in the northern part of the municipality of Al Daayen.

Lusail is located about 23 km north of the city centre of Doha, just north of the West Bay Lagoon, on over 38 km² and will eventually have the infrastructure to accommodate 450,000 people. Of these 450,000 people, it is estimated that 250,000 or less will be residents, 190,000 will be office workers and 60,000 will be retail workers.

It is planned to have marinas, residential areas, island resorts, commercial districts, luxury shopping and leisure facilities, and a golf course community, man made islands and several entertainment districts. Construction is still ongoing. Development is being carried out by the state-contr