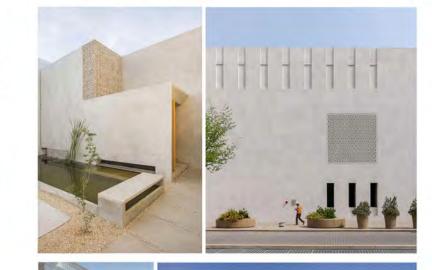

concrete. The colours of the materials to out of the plot area.

If a pergola is proposed to be located on a roof deck, its height shall be counted into the maximum overall building height, which is not permitted to exceed 12.0m as measured from the External Ground Floor level.









### Examples of Pathways and Driveways

## WALKWAYS AND DRIVEWAYS

Ground-level pergolas, if proposed in the villa Walkways and Driveways materials to be either precast concrete pavers or insitu match the building facade

Walkways and Driveways





LOCATION:

A - 003 - SITE LOCATION PRIVATE RESIDENCE

MR. HISHAM ALSAYED ALHASHIM

## ergaprogress



OCTOBER 2020

LOCATION: ALJURF ABU DHABI A - 102 - GROUND FLOOR PRIVATE RESIDENCE

REVISION:

MR. HISHAM ALSAYED ALHASHIM



# ARCHITECTURAL PRESENTATION













XA-A-007 MOOD BOARD



# ARCHITECTURAL PRESENTATION





Simple and Elegant









## ARCHITECTURAL PRESENTATION









erga

CONCEPTUAL DESIGN

XA-A-101-5 ZONE 5 - GROUND FLOOR - PART 1

LA COSTA K.S.A









LA MER VILLA - DUBAI erga conceptual design May 2021











01 INTRODUCTION

INTRODUCTION

LUSAIL - QATAR

Lusail is a planned city in Qatar, located on the coast, in the northern part of the municipality of Al Daayen.

Lusail is located about 23 km north of the city centre of Doha, just north of the West Bay Lagoon, on over 38 km² and will eventually have the infrastructure to accommodate 450,000 people. Of these 450,000 people, it is estimated that 250,000 or less will be residents, 190,000 will be office workers and 60,000 will be retail workers.

It is planned t