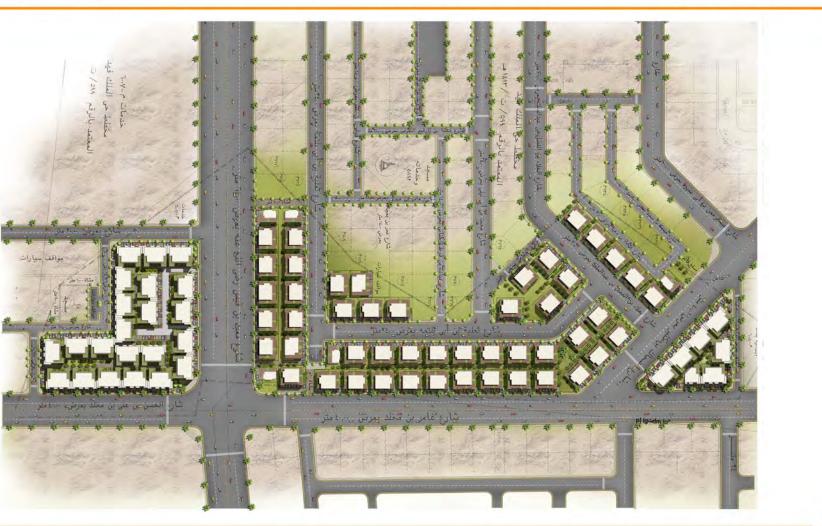

LUSAIL - QATAR

Lusail is a planned city in Qatar, located on the coast, in the northern part of the municipality of Al Daayen.

Lusail is located about 23 km north of the city centre of Doha, just north of the West Bay Lagoon, on over 38 km² and will eventually have the infrastructure to accommodate 450,000 people. Of these 450,000 people, it is estimated that 250,000 or less will be residents, 190,000 will be office workers and 60,000 will be retail workers.

It is planned to have marinas, residential areas, island resorts, commercial districts, luxury shopping and leisure facilities, and a golf course community, man made islands and several entertainment districts. Construction is still ongoing. Development is being carried out by the state-controlled developer Qatari Diar along with Parsons Corporation and