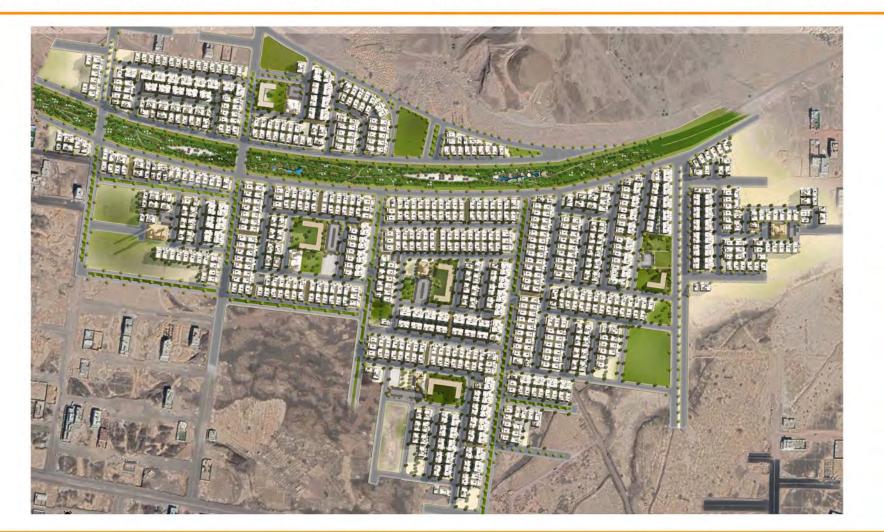

LUSAIL - QATAR

Lusail is a planned city in Qatar, located on the coast, in the northern part of the municipality of Al Daayen.

Lusail is located about 23 km north of the city centre of Doha, just north of the West Bay Lagoon, on over 38 km² and will eventually have the infrastructure to accommodate 450,000 people. Of these 450,000 people, it is estimated that 250,000 or less will be residents, 190,000 will be office workers and 60,000 will be retail workers.

It is planned to have marinas, residential areas, island resorts, commercial districts, luxury shopping and leisure facilities, and a golf course community, man made islands and several entertainment districts. Construction is still ongoing. Development is being carried out by the state-controlled developer Qatari Diar along with Parsons Corporation and