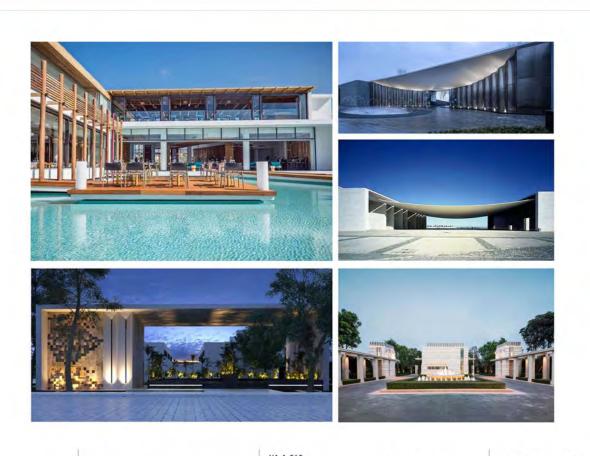

by the state-controlled developer Qatari Diar along with Parsons Corporation and

It is one of the proposed venues for the Qatar 2022 World Cup.

The planned Lusail Iconic Stadium, with a capacity of 80,000+ people, will host the opening and final matches of the 2022 FIFA World Cup.

Lusail Sports Arena is another sporting venue in the city and hosted matches of the 2015 World Men's Handball Championship.

Located just outside the city is the Losail International Circuit, which has hosted the Qatar motorcycle Grand Prix every year since 2004. Since 2007 it has been the opening round of the MotoGP world championship, and in 2008 floodlights were installed to the facility, making it the only race on the calendar to be held at night.









MOOD BOARD

ELEGANCE











































# ARCHITECTURAL PRESENTATION

## The Concept

### Towers Set up

8 Towers placed in a way to optimize the

4 main towers located on the land frontage with a distance of 80 m creating the main site landmark. The mininimun distance between towers is 20 m and the maximum distance is 80 m.



area and a direct easy access to basements parking.





Site existing monument buildings reserved to become part of the retail venue.



**MARINA GARDENS - TANGIER** 

## Program

### Residential

### Apartments

The project consists of 3 types of apartments:

- a I bedroom apartment 45 m<sup>2</sup>
- b 2 bedrooms apartment 60 m<sup>2</sup>
- c 3 bedrooms apartment 90 m<sup>2</sup>
- with one parking lot for each apartment.

### **Tower Amenities**

### Hotel Style drop off





### Roof t