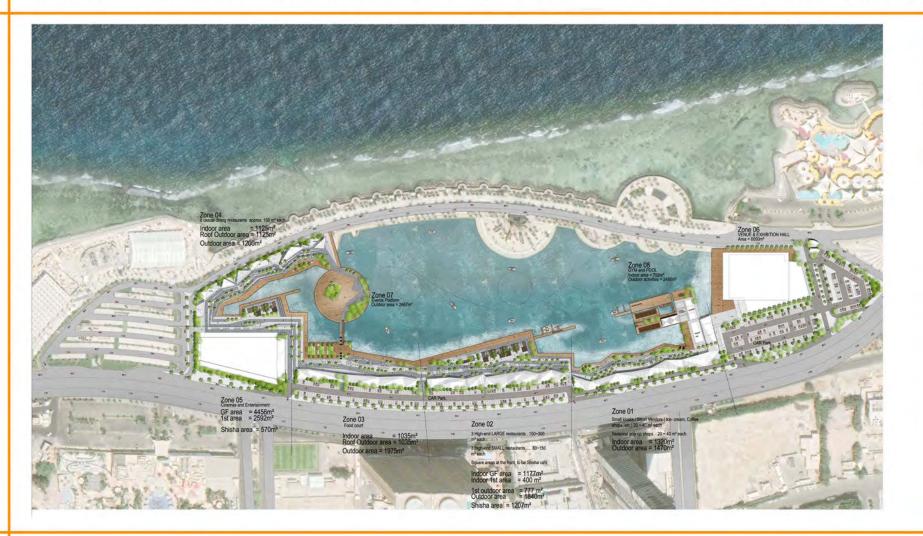

xceed 12.0m as measured from the External Ground Floor level.









### Examples of Pathways and Driveways

## WALKWAYS AND DRIVEWAYS

Ground-level pergolas, if proposed in the villa Walkways and Driveways materials to be either precast concrete pavers or insitu match the building facade

Walkways and Driveways





LOCATION:

A - 003 - SITE LOCATION PRIVATE RESIDENCE

MR. HISHAM ALSAYED ALHASHIM

## ergaprogress



OCTOBER 2020

LOCATION: ALJURF ABU DHABI A - 102 - GROUND FLOOR PRIVATE RESIDENCE

REVISION:

MR. HISHAM ALSAYED ALHASHIM



# ARCHITECTURAL PRESENTATION













XA-A-007 MOOD BOARD



# ARCHITECTURAL PRESENTATION





Simple and Elegant









## ARCHITECTURAL PRESENTATION









erga

CONCEPTUAL DESIGN

XA-A-101-5 ZONE 5 - GROUND FLOOR - PART 1

LA COSTA K.S.A









LA MER VILLA - DUBAI erga conceptual design May 2021











01 INTRODUCTION

INTRODUCTION

LUSAIL - QATAR

Lusail is a planned city in Qatar, located on the coast, in the northern part of the municipality of Al Daayen.

Lusail is located about 23 km north of the city centre of Doha, just north of the West Bay Lagoon, on over 38 km² and will eventually have the infrastructure to accommodate 450,000 people. Of these 450,000 people, it is estimated that 250,000 or less will be residents, 190,000 will be office workers and 60,000 will be retail workers.

It is planned to have marinas, residential areas, island resorts, commercial districts, luxury shopping and leisure facilities, and a golf course community, man made islands and several entertainment districts. Construction is still