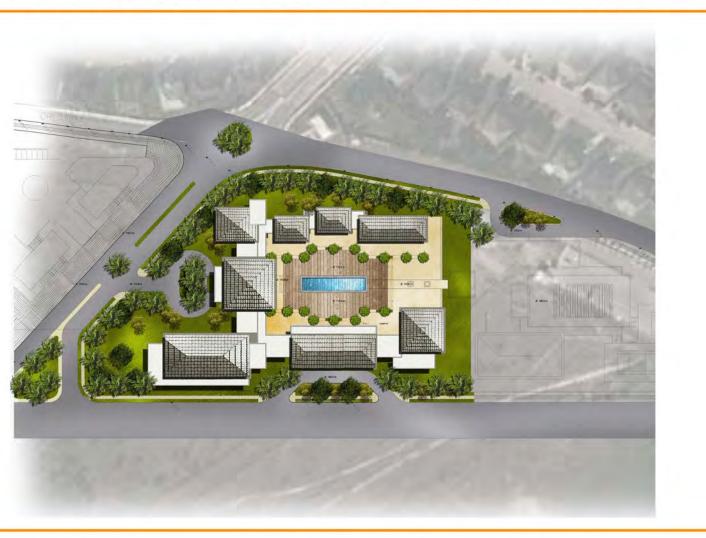

s located on the land frontage with a distance of 80 m creating the main site landmark. The mininimun distance between towers is 20 m and the maximum distance is 80 m.



area and a direct easy access to basements parking.





Site existing monument buildings reserved to become part of the retail venue.



**MARINA GARDENS - TANGIER** 

## Program

### Residential

### Apartments

The project consists of 3 types of apartments:

- a I bedroom apartment 45 m<sup>2</sup>
- b 2 bedrooms apartment 60 m<sup>2</sup>
- c 3 bedrooms apartment 90 m<sup>2</sup>
- with one parking lot for each apartment.

### **Tower Amenities**

### Hotel Style drop off





### Roof top pool & Recreation area



erga

MARINA GARDENS - TANGIER



MARINA GARDENS - TANGIER

erga AUGUST 2020

erga AUGUST 2020































































PURTFULIU