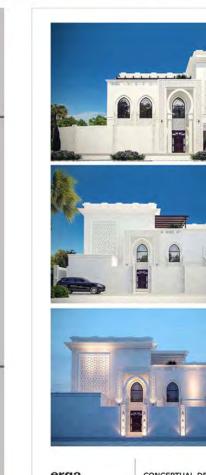

ch concrete. The colours of the materials to out of the plot area.

If a pergola is proposed to be located on a roof deck, its height shall be counted into the maximum overall building height, which is not permitted to exceed 12.0m as measured from the External Ground Floor level.









### Examples of Pathways and Driveways

## WALKWAYS AND DRIVEWAYS

Ground-level pergolas, if proposed in the villa Walkways and Driveways materials to be either precast concrete pavers or insitu match the building facade

Walkways and Driveways





LOCATION:

A - 003 - SITE LOCATION PRIVATE RESIDENCE

MR. HISHAM ALSAYED ALHASHIM

## ergaprogress



OCTOBER 2020

LOCATION: ALJURF ABU DHABI A - 102 - GROUND FLOOR PRIVATE RESIDENCE

REVISION:

MR. HISHAM ALSAYED ALHASHIM



# ARCHITECTURAL PRESENTATION













XA-A-007 MOOD BOARD



# ARCHITECTURAL PRESENTATION





Simple and Elegant









## ARCHITECTURAL PRESENTATION









erga

CONCEPTUAL DESIGN

XA-A-101-5 ZONE 5 - GROUND FLOOR - PART 1

LA COSTA K.S.A









LA MER VILLA - DUBAI erga conceptual design May 2021











01 INTRODUCTION

INTRODUCTION

LUSAIL - QATAR

Lusail is a planned city in Qatar, located on the coast, in the northern part of the municipality of Al Daayen.

Lusail is located about 23 km north of the city centre of Doha, just north of the West Bay Lagoon, on over 38 km² and will eventually have the infrastructure to accommodate 450,000 people. Of these 450,000 people, it is estimated that 250,000 or less will be residents, 190,000 will be office workers and 60,000 will be retail workers.

It is planned