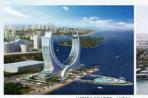

LUSAIL - QATAR

Lusail is a planned city in Qatar, located on the coast, in the northern part of the municipality of Al Daayen.

Lusail is located about 23 km north of the city centre of Doha, just north of the West Bay Lagoon, on over 38 km² and will eventually have the infrastructure to accommodate 450,000 people. Of these 450,000 people, it is estimated that 250,000 or less will be residents, 190,000 will be office workers and 60,000 will be retail workers.

It is planned to have marinas, residential areas, island resorts, commercial districts, luxury shopping and leisure facilities, and a golf course community, man made islands and several entertainment districts. Construction is still ongoing. Development is being carried out by the state-controlled developer Qatari Diar along with Parsons Corporation and

### Towers Set up

8 Towers placed in a way to optimize the

4 main towers located on the land frontage with a distance of 80 m creating the main site landmark. The mininimun distance between towers is 20 m and the maximum distance is 80 m.

area and a direct easy access to basements parking.

Site existing monument buildings reserved to become part of the retail venue.

**MARINA GARDENS - TANGIER** 