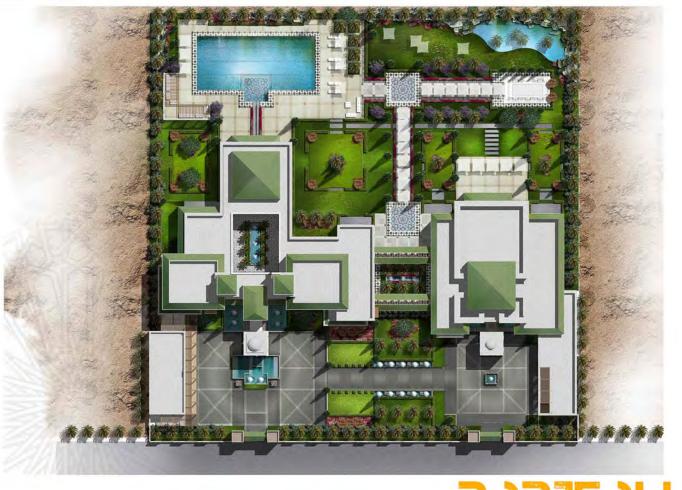

d on the land frontage with a distance of 80 m creating the main site landmark. The mininimun distance between towers is 20 m and the maximum distance is 80 m.



area and a direct easy access to basements parking.





Site existing monument buildings reserved to become part of the retail venue.



**MARINA GARDENS - TANGIER** 

## Program

### Residential

### Apartments

The project consists of 3 types of apartments:

- a I bedroom apartment 45 m<sup>2</sup>
- b 2 bedrooms apartment 60 m<sup>2</sup>
- c 3 bedrooms apartment 90 m<sup>2</sup>
- with one parking lot for each apartment.

### **Tower Amenities**

### Hotel Style drop off





### Roof top pool & Recreation area



erga

MARINA GARDENS - TANGIER



MARINA GARDENS - TANGIER

erga AUGUST 2020

erga AUGUST 2020































































PURTFULIU