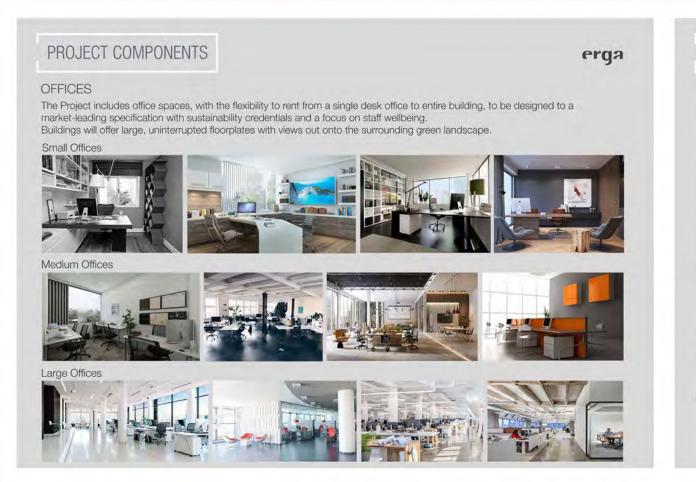

## Program

### Residential

### Apartments

The project consists of 3 types of apartments:

- a I bedroom apartment 45 m<sup>2</sup>
- b 2 bedrooms apartment 60 m<sup>2</sup>
- c 3 bedrooms apartment 90 m<sup>2</sup>
- with one parking lot for each apartment.