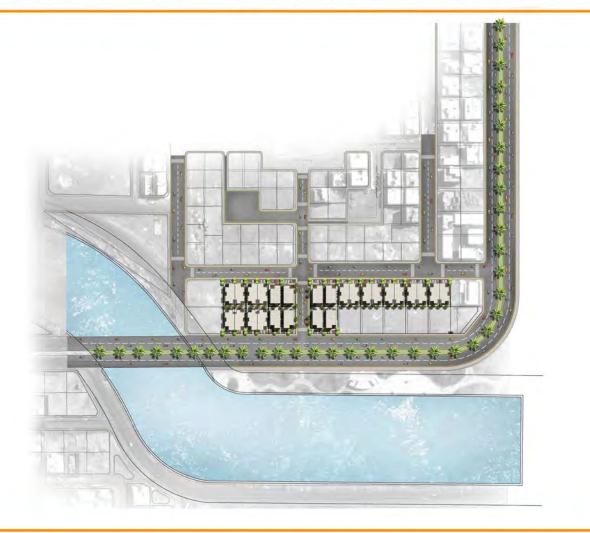

ers located on the land frontage with a distance of 80 m creating the main site landmark. The mininimun distance between towers is 20 m and the maximum distance is 80 m.



area and a direct easy access to basements parking.





Site existing monument buildings reserved to become part of the retail venue.



**MARINA GARDENS - TANGIER** 

## Program

### Residential

### Apartments

The project consists of 3 types of apartments:

- a I bedroom apartment 45 m<sup>2</sup>
- b 2 bedrooms apartment 60 m<sup>2</sup>
- c 3 bedrooms apartment 90 m<sup>2</sup>
- with one parking lot for each apartment.

### **Tower Amenities**

### Hotel Style drop off





### Roof top pool & Recreation area



erga

MARINA GARDENS - TANGIER



MARINA GARDENS - TANGIER

erga AUGUST 2020

erga AUGUST 2020































































PURTFULIU